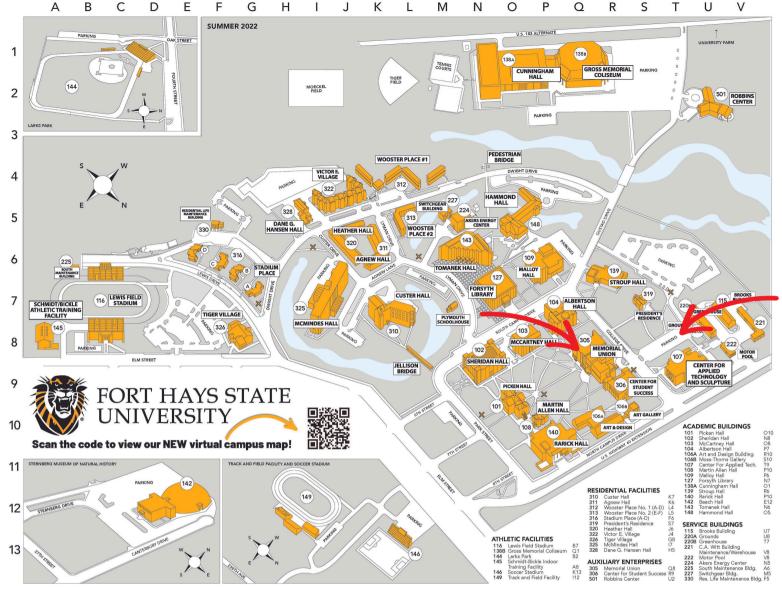

#### FHSU MEMORIAL UNION - 700 COLLEGE AVE, HAYS, KS 67601

If you're a banker, please register at ksbankers.com. If you have any questions, please call Rayanna Breshears at 785-232-3444 or email her at rbreshears@ksbankers.com.